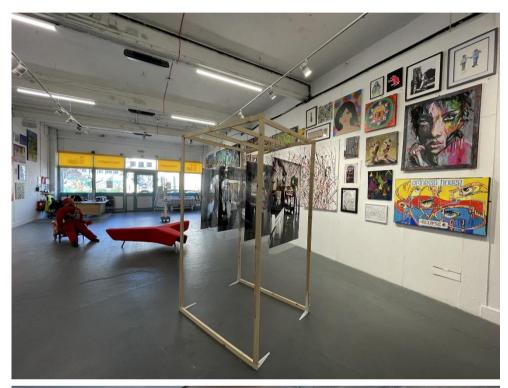

## 28. SURFACE GALLERY STUDIO ARTISTS Fri 14 & Sat 15 June, 11-5

Surface Gallery, 16 Southwell Road, SNEINTON, Nottingham NG1 1DL

01159 470793 / 07522 407947 www.surfacegallery.org/studios

**R PW** 

**Visit 8 studios on 1st floor** – PAINTING, PRINTMAKING, SCULPTURE, MIXED MEDIA, CERAMICS, ILLUSTRATION, INSTALLATION + **'Loovre'** micro gallery. At least 3 artists present to greet visitors. Artwork for sale & news of workshops & opportunities. Light refreshments for studio visitors. Also **Studio Artists Show from 7-22 June** in ground floor gallery. Free Admission. Gallery opening times: tu-fr 12-6, sa 11-5.