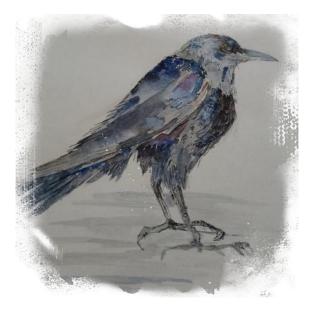

## 7. LESLEY PEARSON – at RETFORD ARTS HUB Sat 4, Mon 6, Sat 11, 18 & 25 May, 10:30-3:30

WATERCOLOUR, PEN & INKS, CERAMICS – Watercolour Artist experimenting with various media and influences. Wildlife drawings, illustrated maps and ceramics.

Studio 7 - part of Retford Arts Hub, 11 Churchgate, RETFORD DN22 6PA

07510 628633

lesley@jellygnomes.co.uk www.jellygnomes.co.uk

Working from nature Lesley takes influence from her travels on the canals and rivers of the UK. Wildlife drawings were her starting point, a progression began with illustrated maps and more recently with ceramics. She has exhibited all over the UK, as a wildlife artist; as a member of the Guild of Waterway Artists and as a member of the Association of Wildlife Artists.