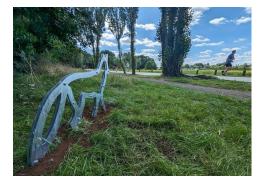

## The Workshops, Grendon Lodge, Main Street, MATTERSEY DN10 5DZ

SCULPTURE, PRINTMAKING, METAL CASTING – Sculpture, printmaking, metal casting and collage using CNC processes alongside traditional methods of making.

Work is generated in various formats based predominantly on everyday situations. A collection of artifacts, drawings and collages can be developed into or through digital means to create printing blocks, relief sculptures or metal castings.