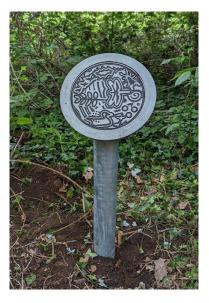

## The Workshops, Grendon Lodge, Main Street, MATTERSEY DN10 5DZ

SCULPTURE, PRINTMAKING, METAL CASTING – Sculpture, printmaking, metal casting and collage using CNC processes alongside traditional methods of making.

Work is generated in various formats based predominantly on everyday situations. A collection of artifacts, drawings and collages can be developed into or through digital means to create printing blocks, relief sculptures or metal castings.