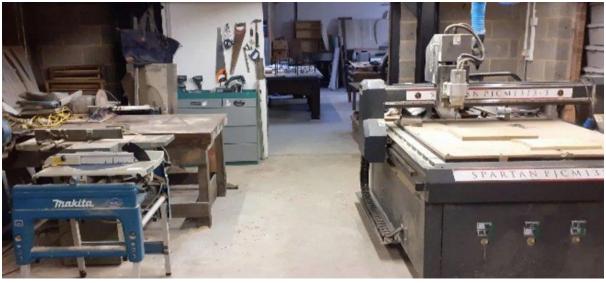

## The Workshops, Grendon Lodge, Main Street, MATTERSEY DN10 5DZ

SCULPTURE, PRINTMAKING, METAL CASTING – Sculpture, printmaking, metal casting and collage using CNC processes alongside traditional methods of making.

Work is generated in various formats based predominantly on everyday situations. A collection of artifacts, drawings and collages can be developed into or through digital means to create printing blocks, relief sculptures or metal castings.